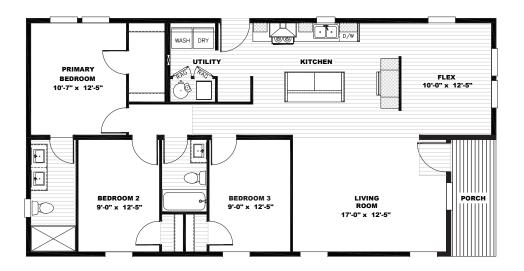

## Johnny B Goode 5228-32-2 \*Available as Modular TMP28523B | 3 beds | 2 baths | 1,404 sq. ft.

- Full Drywall Throughout
- DuraCraft<sup>®</sup> Cabinets
- Frigidaire<sup>®</sup> Stainless Steel Appliances
- Craftsman Style Front Door
- ecobee<sup>®</sup> Smart Thermostat
- Carrier<sup>®</sup> Furnace