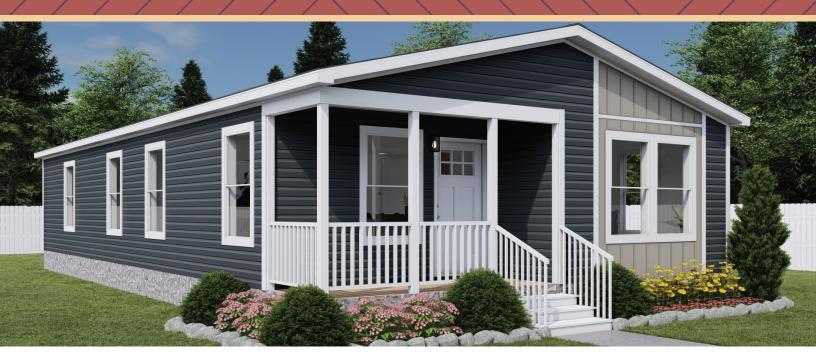

## Johnny B Goode 5228-32-2 \*Available as Modular TMP28523B | 3 beds | 2 baths | 1,404 sq. ft.

- Full Drywall Throughout
- DuraCraft<sup>®</sup> Cabinets
- Frigidaire<sup>®</sup> Stainless Steel Appliances
- Craftsman Style Front Door
- ecobee<sup>®</sup> Smart Thermostat
- Carrier<sup>®</sup> Furnace