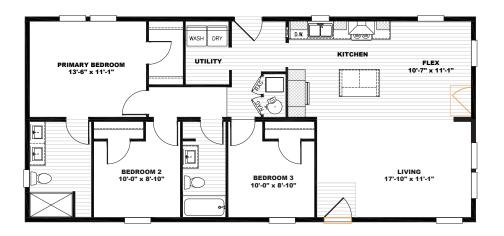

## Three Little Birds 5224-32-1 \*Available as Modular TMP24523A | 3 beds | 2 baths | 1,178 sq. ft.