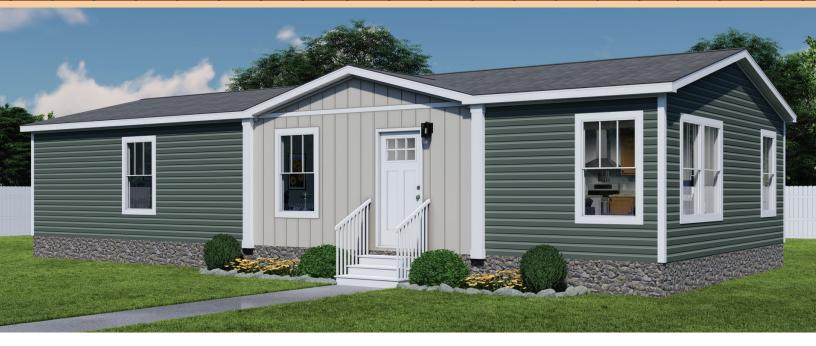

## Tempo

## Three Little Birds 5224-32-1 \*Available as Modular TMP24523A | 3 beds | 2 baths | 1,178 sq. ft.

## Alternate Door Location Available

- Full Drywall Throughout
- DuraCraft<sup>®</sup> Cabinets
- Frigidaire<sup>®</sup> Stainless Steel Appliances
- ecobee<sup>®</sup> Smart Thermostat
- Craftsman Style Front Door
- Carrier<sup>®</sup> Furnace