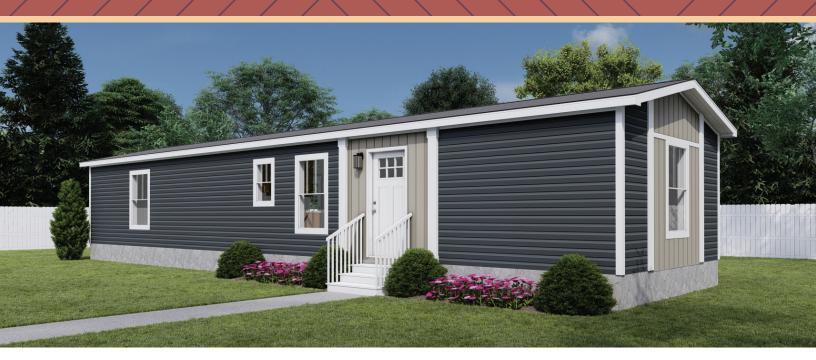

## **Born to Run** 6016-22-1 TMP16602A | 2 beds | 2 baths | 920 sq. ft.

## Alternate Door Location Available

| BE | RIMARY<br>DROOM<br>5" x 14'-0" | REG PROFILE | LIVING<br>ROOM<br>14'-7" x 14'-0" | BEDROOM 2<br>7'-10" x 11'-9" |
|----|--------------------------------|-------------|-----------------------------------|------------------------------|
|    | X                              |             |                                   |                              |

- Full Drywall Throughout
- DuraCraft<sup>®</sup> Cabinets
- Frigidaire<sup>®</sup> Stainless Steel Appliances
- Craftsman Style Front Door
- ecobee<sup>®</sup> Smart Thermostat
- Carrier<sup>®</sup> Furnace